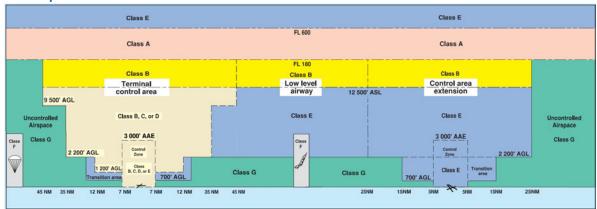

intended only for RPAS flights on the date/time and location specified. The user accepts all responsibility for the accuracy and completeness of the information contained.

For the complete Terms & Conditions, see

https://rpaswilco.com/#/tnc

## Included |

Site Survey

Obstacles (if available)

**Nearby Aerodromes** 

Canadian Aviation Regulations

GFA

Aerodrome Supplements

METAR & TAF (if available)

NOTAMs

CFS



## Flight Map



## MAP Details

|       | Latitude                       | Longitude                        |
|-------|--------------------------------|----------------------------------|
| MODEL | 49° 7' 35.00" N<br>( 49.126 )  | 123° 5' 2.00" W<br>( -123.084 )  |
| Pilot | 49° 7' 38.60" N<br>( 49.1274 ) | 123° 5' 5.60" W<br>( -123.0849 ) |



## Airspace Classification



## Overlying Airspaces

| Name              | Floor