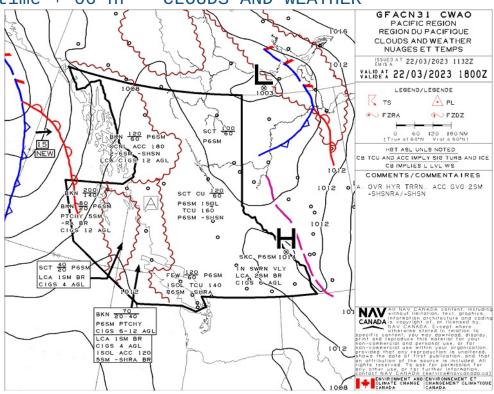

## Included |

Site Survey

Obstacles (if available)

**Nearby Aerodromes** 

Canadian Aviation Regulations

GFA

Aerodrome Supplements

METAR & TAF (if available)