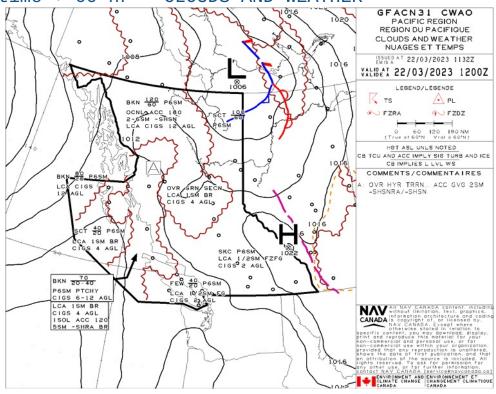

## Included |

Site Survey

Obstacles (if available)

**Nearby Aerodromes** 

Canadian Aviation Regulations

GFA

Aerodrome Supplements

METAR & TAF (if available)