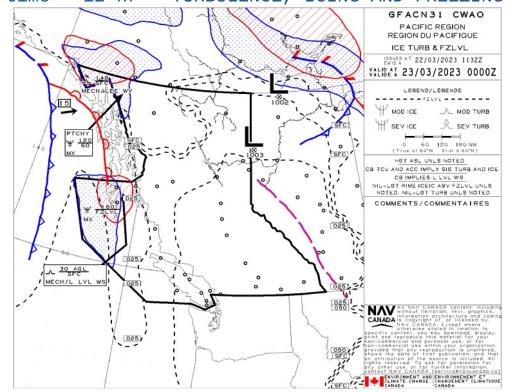

## Included |

Site Survey

Obstacles (if available)

**Nearby Aerodromes** 

Canadian Aviation Regulations

GFA

Aerodrome Supplements

METAR & TAF (if available)