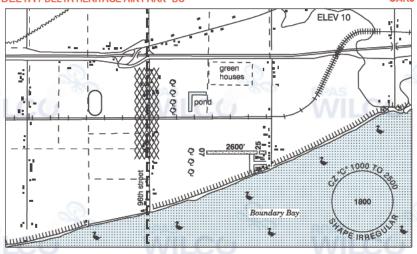

|

3 docks on private land. Dock space not assured.

### DELTA / DELTA HERITAGE AIR PARK BC

CAK3



| REF                 | N49 04 43 W122 56 17 4.5E 17°E (2013) UTC-8(7) Elev 10' VTA A5004                                                                |  |
|---------------------|----------------------------------------------------------------------------------------------------------------------------------|--|
| OPR                 | Recreational Aircraft Association, Chap 85 (DapCom) 604-543-8894, Caretaker 604-722-3791 Reg PPR by phone 604-878-9050           |  |
| PF                  | B-1 C-2,3,6 D-4,5                                                                                                                |  |
| FLT PLN<br>FIC      | Kamloops 866-WXBRIEF (Toll free within Canada) or 866-541-4101 (Toll free within Canada & USA)                                   |  |
| SERVIC