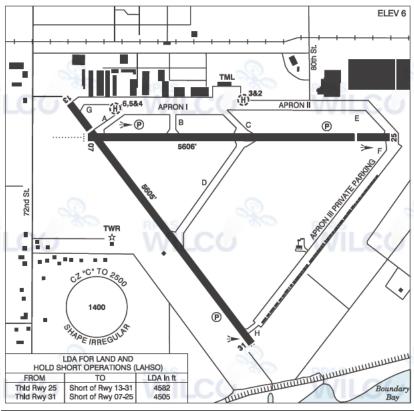

ARUS, AND A OPERATORS BUT DIRES AN AIR DEPARTURE CARLIFICATE (ACC) ISSUED BY RUSSIAN FEDERATION AND/OR BE ARUSIAN AUTHORITIES ARE PROHIBITED TO ENTER, EXIT OR OVERF Y CANADA'S TERRITORIA AIRSPACE (INC UDING F T WITHIN 12MM OF CANADA'S COASTS).

  EXCEPTIONS PERMITTED FOR ACFT EXPERIENCING INF IGHT EMERG.
- AUTH OBTAINED PRIOR TO 27 FEB 2022 FOR ACFT AND OPS SUBJECT

HUMANITARIAN, SAR, MEDEVAC AND ANY OTHER F T SEEKING AN EXCEPTION TO THIS RESTRICTION MUST RECEIVE AUTH GRANTED AFTER 27 FEB 2022 THE MINISTER OF TRANSPORT TO OPERATE IN CANADA'S TERRITORIA AIRSPACE. AFFECTED ACFT WISHING TO OBTAIN SUCH AN AUTH OR C R INTO CANADA'S TERRITORIA AIRSPACE MAY APP Y TO THE MINISTER OF TRANSPORT AT 1-877-992-6853 OR BY EMAI AT OPERATIONS.AVIATION(AT)TC.GC.CA.)

### VANCOUVER / BOUNDARY BAY BC

CZBB



| REF                         | N49 04 24 W123 00 30 8.5SSE 17°E (2011) UTC-8(7) Elev 6' VTA A5004 LO2<br>HI3 T1 CAP |  |
|-----------------------------|--------------------------------------------------------------------------------------|--|
| OPR                         | Alpha Aviation Inc. 604-946-5361 Cert PPR (see PRO)                                  |  |
| PF                          | A-1,2,3,6 C-4,5                                                                      |  |
| CUST                        | AOE/15 888-226-7277 15-06Z‡ dly                                                      |  |
| FLT PLN<br>FIC<br>ACC<br>WX | Canada & USA)  Vancouver IFR 604-586-4590/4591; IFR tng fits PPR ctc 604-586-4592    |  |
| SERVICES                    |