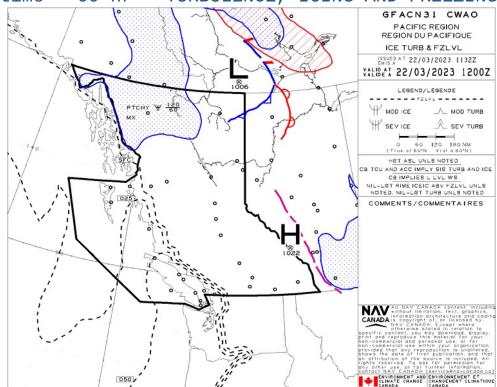

## Included |

Site Survey

Obstacles (if available)

**Nearby Aerodromes** 

Canadian Aviation Regulations

GFA

Aerodrome Supplements

METAR & TAF (if available)