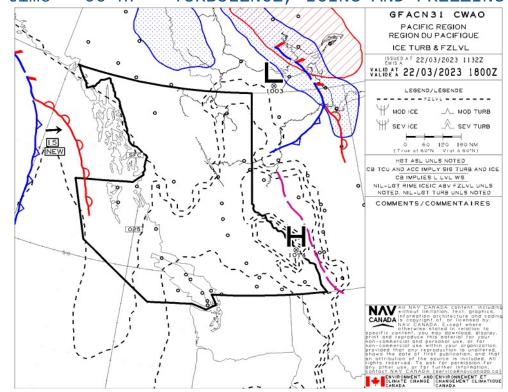

## Included |

Site Survey

Obstacles (if available)

**Nearby Aerodromes** 

Canadian Aviation Regulations

GFA

Aerodrome Supplements

METAR & TAF (if available)