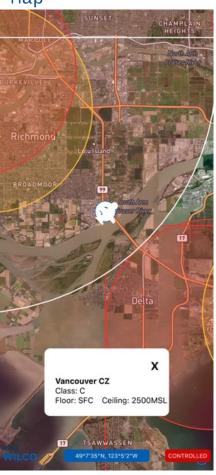

## Flight Map

## MAP Details

|       | Latitude                       | Longitude                        |
|-------|--------------------------------|----------------------------------|
| MODEL | 49° 7' 35.00" N<br>( 49.126 )  | 123° 5' 2.00" W<br>( -123.084 )  |
| Pilot | 49° 7' 38.60" N<br>( 49.1274 ) | 123° 5' 5.60" W<br>( -123.0849 ) |