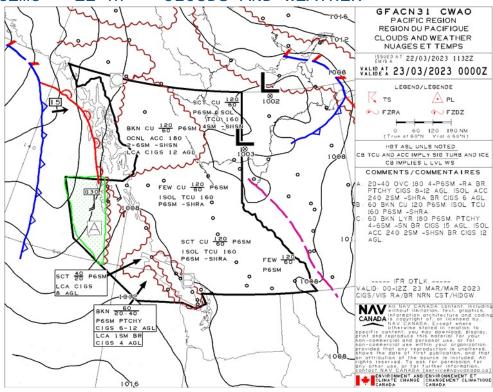

## Included |

Site Survey

Obstacles (if available)

**Nearby Aerodromes** 

Canadian Aviation Regulations

GFA

Aerodrome Supplements

METAR & TAF (if available)